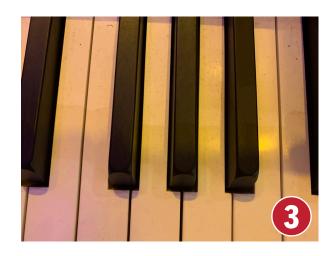

### HIDE & SEEK/SCAVENGER HUNT AT MUNGER PLACE CHURCH

Identify what this picture is and where it is located in the church. Send your answers to Heather Irby at irbyh@mungerplace.org.

The first 10 to respond with all of the correct answers get a special surprise!