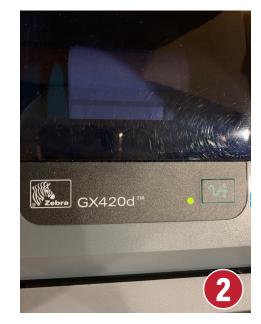

### HIDE & SEEK/SCAVENGER HUNT AT MUNGER PLACE CHURCH

Identify what this picture is and where it is located in the church. Send your answers to Heather Irby at irbyh@mungerplace.org.

The first 10 to respond with all of the correct answers get a special surprise!

| This is a picture of |  |
|----------------------|--|
|                      |  |
| It is located        |  |

| This is a picture of . |  |
|------------------------|--|
| It is located          |  |