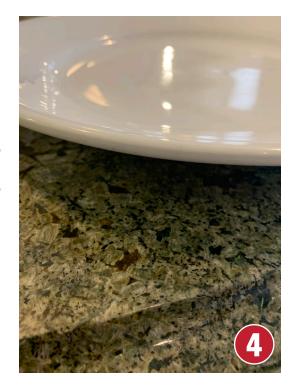

### HIDE & SEEK/SCAVENGER HUNT AT MUNGER PLACE CHURCH

Identify what this picture is and where it is located in the church. Send your answers to Heather Irby at irbyh@mungerplace.org.

The first 10 to respond with all of the correct answers get a special surprise!