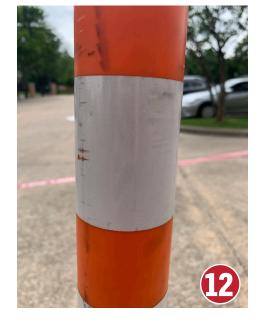

### > SPRINTING THROUGH THE PSLAMS <

### HIDE & SEEK/SCAVENGER HUNT AT MUNGER PLACE CHURCH

Identify what this picture is and where it is located in the church. Send your answers to Heather Irby at irbyh@mungerplace.org.

The first 10 to respond with all of the correct answers get a special surprise!

| This is a pictur | e of |  |  |
|------------------|------|--|--|
|                  |      |  |  |
| It is located _  |      |  |  |

This is a picture of \_\_\_\_\_\_\_.

It is located \_\_\_\_\_\_.