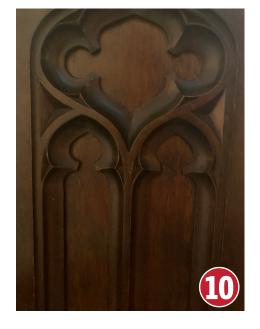

### SPRINTING THROUGH THE PSLAMS <</p>

### HIDE & SEEK/SCAVENGER HUNT AT MUNGER PLACE CHURCH

Identify what this picture is and where it is located in the church. Send your answers to Heather Irby at irbyh@mungerplace.org.

The first 10 to respond with all of the correct answers get a special surprise!

| This is a picture of $\_$ |  |
|---------------------------|--|
| It is located             |  |

| This is a picture of                  |  |
|---------------------------------------|--|
| , , , , , , , , , , , , , , , , , , , |  |

It is located \_\_\_\_\_\_