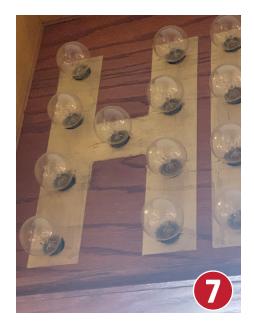

### SPRINTING THROUGH THE PSLAMS <</p>

### HIDE & SEEK/SCAVENGER HUNT AT MUNGER PLACE CHURCH

Identify what this picture is and where it is located in the church. Send your answers to Heather Irby at irbyh@mungerplace.org.

The first 10 to respond with all of the correct answers get a special surprise!