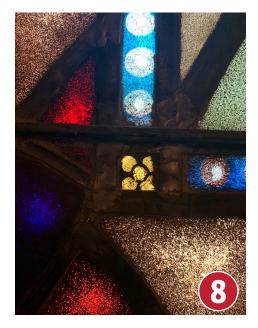

### SPRINTING THROUGH THE PSLAMS <</p>

### HIDE & SEEK/SCAVENGER HUNT AT MUNGER PLACE CHURCH

Identify what this picture is and where it is located in the church. Send your answers to Heather Irby at irbyh@mungerplace.org.

The first 10 to respond with all of the correct answers get a special surprise!