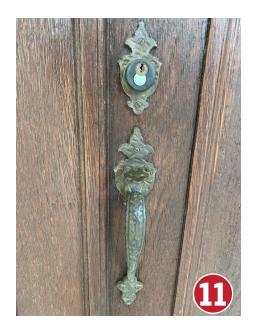

### > SPRINTING THROUGH THE PSLAMS <

### HIDE & SEEK/SCAVENGER HUNT AT MUNGER PLACE CHURCH

Identify what this picture is and where it is located in the church. Send your answers to Heather Irby at irbyh@mungerplace.org.

The first 10 to respond with all of the correct answers get a special surprise!

| This is a picture of |  |
|----------------------|--|
|                      |  |
| It is located        |  |

| This is a picture of . |  |
|------------------------|--|
| It is located          |  |