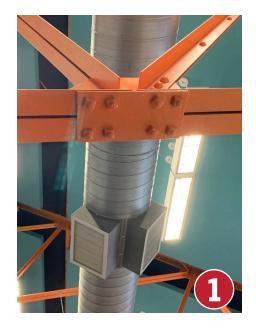

### HIDE & SEEK/SCAVENGER HUNT AT MUNGER PLACE CHURCH

Identify what this picture is and where it is located in the church. Send your answers to Heather Irby at irbyh@mungerplace.org.

The first 10 to respond with all of the correct answers get a special surprise!

| This is a picture of $\_$ |  |
|---------------------------|--|
| It is located             |  |

| This is a picture of                  |  |
|---------------------------------------|--|
| , , , , , , , , , , , , , , , , , , , |  |

It is located \_\_\_\_\_\_