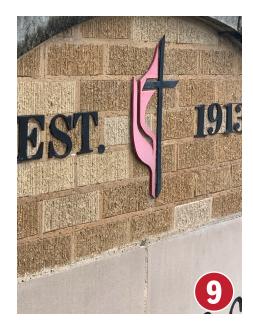

### SPRINTING THROUGH THE PSLAMS <</p>

### HIDE & SEEK/SCAVENGER HUNT AT MUNGER PLACE CHURCH

Identify what this picture is and where it is located in the church. Send your answers to Heather Irby at irbyh@mungerplace.org.

The first 10 to respond with all of the correct answers get a special surprise!